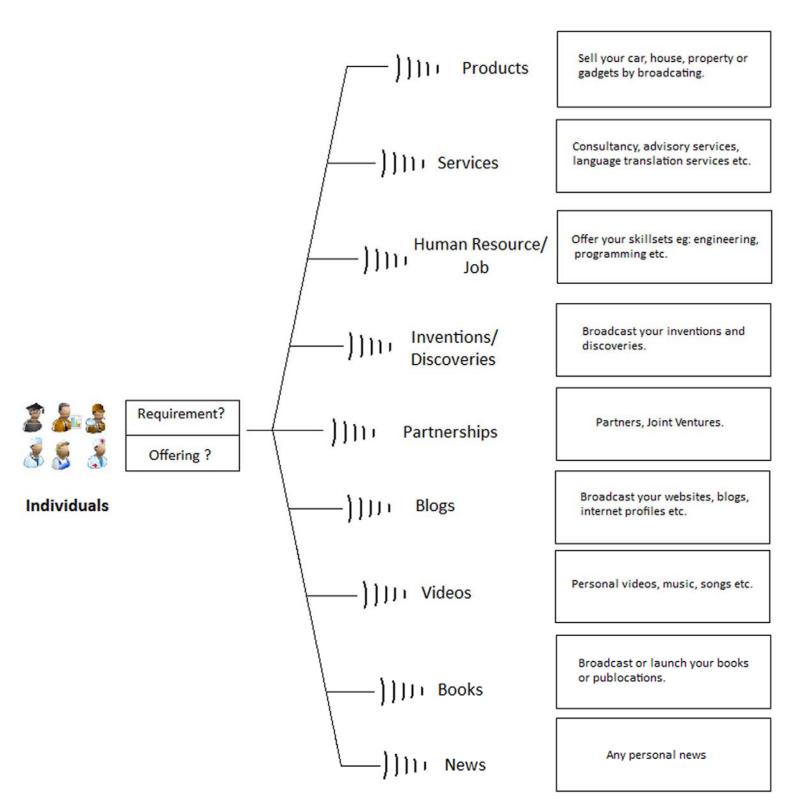

# People / Individual Broadcast:

People may broadcast their requirements or offerings in the following categories:

Enterprises and People find each other's requirements and offerings on the Inter-Xect Search engine. Example, If Mercedes Benz requires auto components or machines, Component manufacturers and Machine manufacturers may engage with Mercedes by finding their broadcast on the search engine.