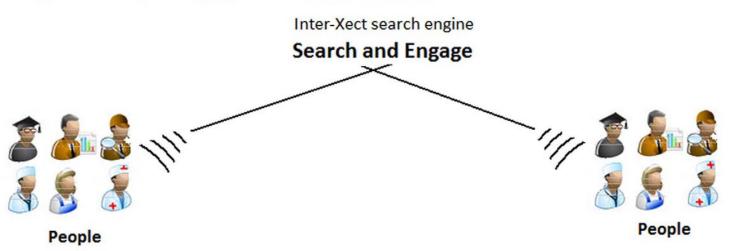

## People to People Engagement & Interaction

Similarly, Enterprises may broadcast employment opportunities or human resource requirements and People may find the broadcast and respond to them.

These broadcasts can be about absolutely any products or service in the world covering every Industrial domain like Engineering or general domain like Agriculture. This is precisely why this search engine is called world search engine.