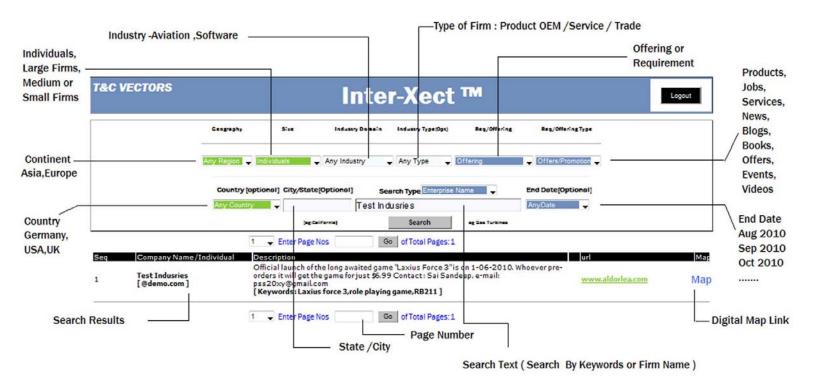

The following is the proprietary copyrighted search engine.

#### Inter-Xect Search Engine