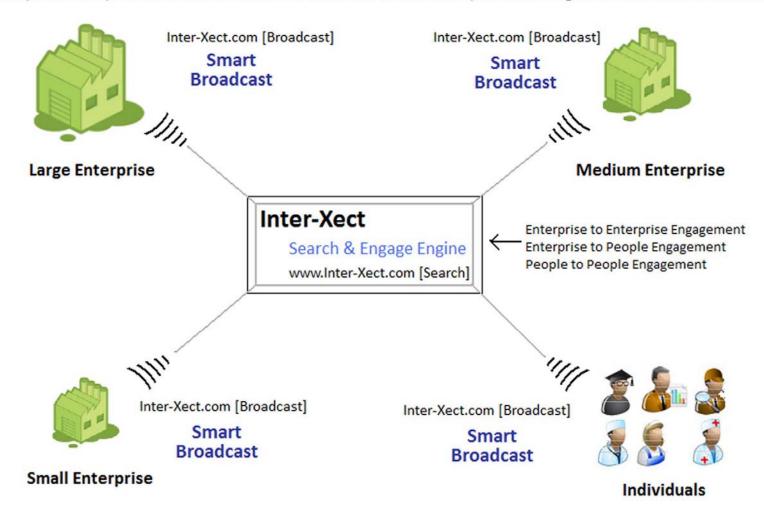

#### **How Inter-Xect works:**

Inter-Xect consists of two parts:

- 1. Broadcast Engine
- 2. Search Engine.

Broadcast engine allows people and enterprises to broadcast Information. The Information (Data) can be about absolutely any product, service, human resource etc.

The search engine allows you to search the information(Data) broadcast by enterprises and people.

Enterprises & People send smart Broadcasts. The broadcasts are received by the Search engine and is available for search

## **Enterprise to Enterprise Engagement & Interaction**

### **Enterprise to People Engagement & Interaction**

## People to People Engagement & Interaction

Similarly, Enterprises may broadcast employment opportunities or human resource requirements and People may find the broadcast and respond to them.

These broadcasts can be about absolutely any products or service in the world covering every Industrial domain like Engineering or general domain like Agriculture. This is precisely why this search engine is called world search engine.