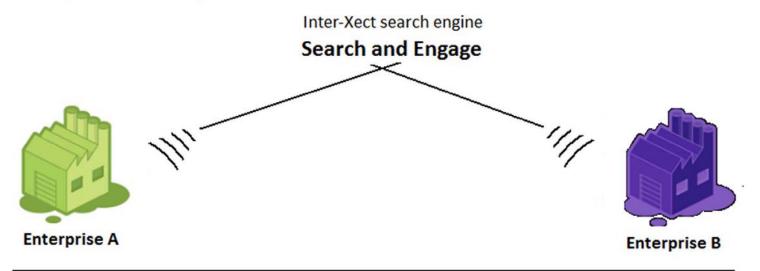

## **Enterprise to Enterprise Engagement & Interaction**

# People / Individual Broadcast:

People may broadcast their requirements or offerings in the following categories:

Enterprises and People find each other's requirements and offerings on the Inter-Xect Search engine. Example, If Mercedes Benz requires auto components or machines, Component manufacturers and Machine manufacturers may engage with Mercedes by finding their broadcast on the search engine.