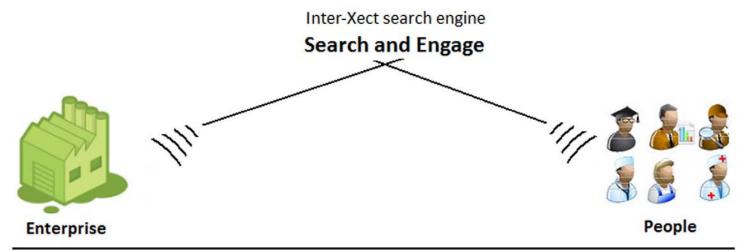

### **Enterprise to People Engagement & Interaction**

# People / Individual Broadcast:

People may broadcast their requirements or offerings in the following categories:

Enterprises and People find each other's requirements and offerings on the Inter-Xect Search engine. Example, If Mercedes Benz requires auto components or machines, Component manufacturers and Machine manufacturers may engage with Mercedes by finding their broadcast on the search engine.