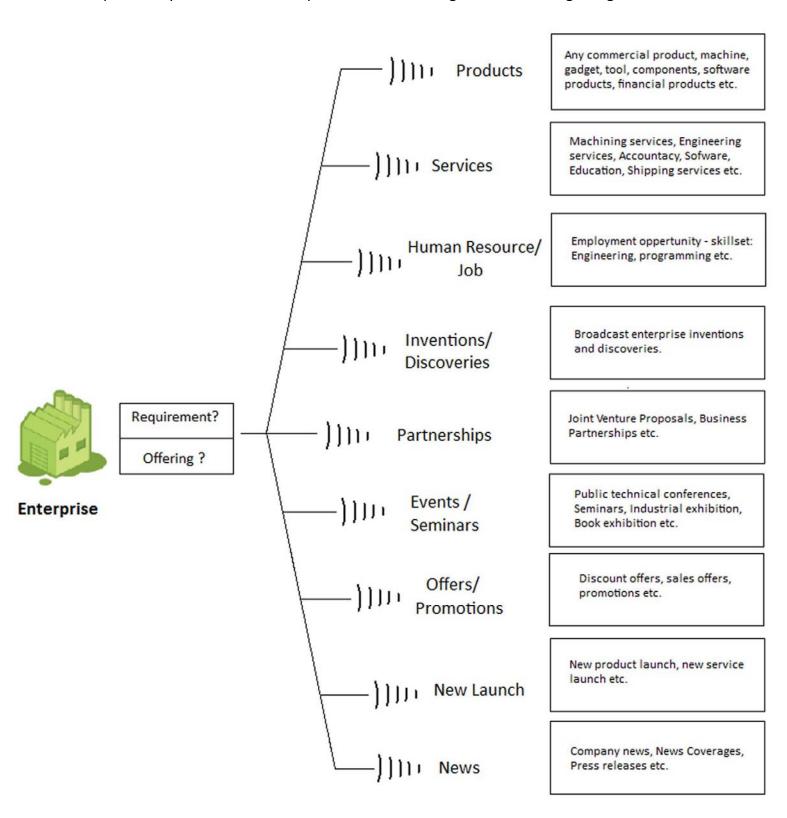

# **Enterprise Broadcast:**

Enterprises may broadcast their requirements or offerings in the following categories: